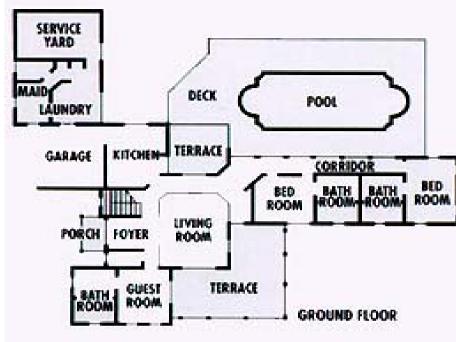

### Hamble House

This modern four bedroom coral stone villa is the essence of tropical luxury. Furnished impeccably in the style of the Caribbean, Hamble House has a comfortable and relaxed family atmosphere. It's open plan elegance and spacious outdoor living and dining areas provide an idyllic location for a sun-drenched holiday.