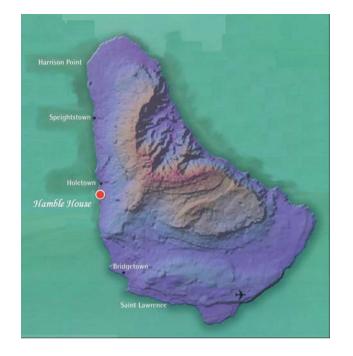

### Location

Hamble House is situated on the West Coast and in the Sandy Lane Estate. It is 5 minutes away by car from Sandy Lane Hotel and Beach and from shopping in Holetown; 4 miles from the capital, Bridgetown, and 11 miles from the Airport.